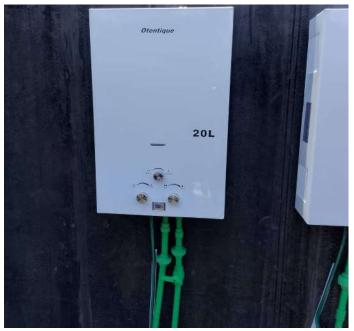

Manifold and Gauge Installation

Otentique 20L

Ongoing Gas water Heater Installation at Graceland School Iriebe, Rivers State.

Ongoing Gas water Heater Installation at Graceland School Iriebe, Rivers State.