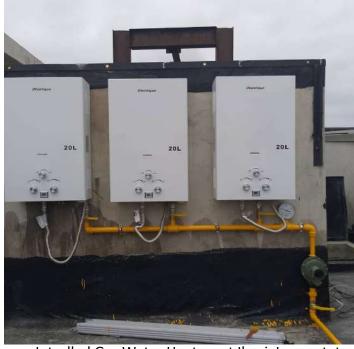

Intsalled Gas Water Heaters at Ikoyi, Lagos state

Gas line with Manifold and Gauge

Intsalled Gas Water Heaters at Ikoyi, Lagos state.

Intsalled Gas Water Heaters at Ikoyi, Lagos state.

Gas line with Manifold and Gauge

Gas manifold and Valve control

Gas water Heater with control valve and Gauge

Installed Gas water heater

Gas Gauge with gas flowing

Gas Gauge with gas flowing

Gas Manifold Installation