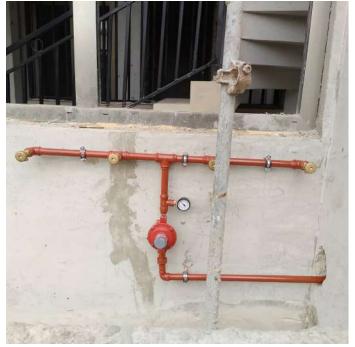

Otentique Personel at Work

Preparation of Concrete Plinths for Gas Tanks

LPG Tanks

Casting of Concrete Plinths for Gas Tanks

Gas Manifold with Pressure Gauge

Concrete Plinths for Gas Tanks

Installation of Gas Tanks

Gas manifold and Valve control

Gas water Heater with control valve and Gauge

Installed Gas water heater

Gas Gauge with gas flowing

Gas Gauge with gas flowing

Gas Manifold Installation