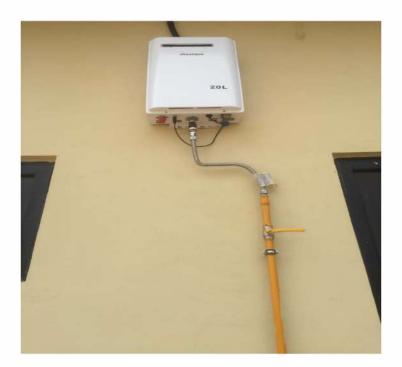

Manifold and Gauge Installation

Otentique 20L

Ongoing Gas water Heater Installation at Graceland School Iriebe, Rivers State.

Ongoing Gas water Heater Installation at Graceland School Iriebe, Rivers State.