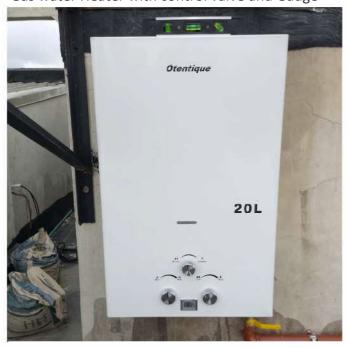

Installed Otentique Gas Water Heaters

Installed Otentique Gas Water Heaters

Installed Otentique Gas Water Heaters

Installed Kitchen Equipment

Completed Gas Tank Installation

**Gas Refilling Process** 

Intsalled Gas Water Heaters at Ikoyi, Lagos state

Intsalled Gas Water Heaters at Ikoyi, Lagos state

Gas line with Manifold and Gauge

Intsalled Gas Water Heaters at Ikoyi, Lagos state.

Intsalled Gas Water Heaters at Ikoyi, Lagos state.

Gas line with Manifold and Gauge

Gas manifold and Valve control

Gas water Heater with control valve and Gauge

Installed Gas water heater

Gas Gauge with gas flowing

Gas Gauge with gas flowing

Gas Manifold Installation