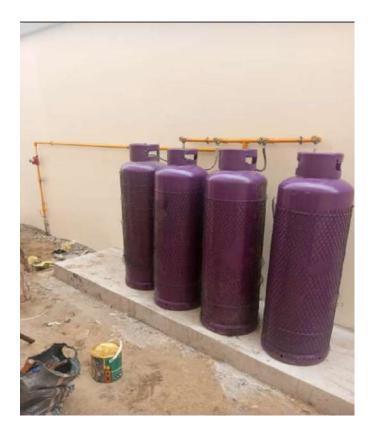

# Completed Projects

Completed Project with Gas Reticulation and Water Heaters

Gas Cylinder Manifolds

Otentique Gas Water Heater with Gas meters Installed

Otentique Gas Meter

Otentique Personel at Work

Otentique Personel at Work

Otentique Personel at Work

Preparation of Concrete Plinths for Gas Tanks

LPG Tanks

Casting of Concrete Plinths for Gas Tanks

Gas Manifold with Pressure Gauge

Concrete Plinths for Gas Tanks

Installation of Gas Tanks