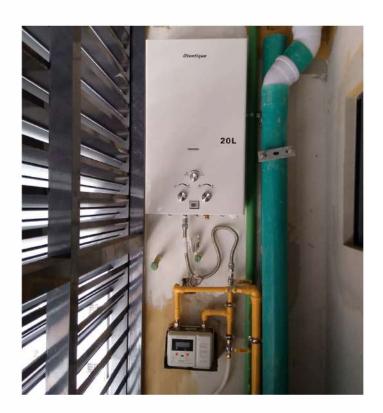

Manifold and Gauge Installation

Otentique 20L

Ongoing Gas water Heater Installation at Graceland School Iriebe, Rivers State.

Ongoing Gas water Heater Installation at Graceland School Iriebe, Rivers State.