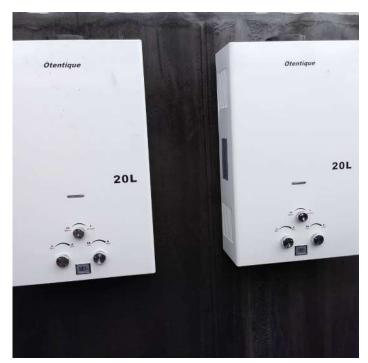

Manifold and Gauge Installation

Otentique 20L

Ongoing Gas water Heater Installation at Graceland School Iriebe, Rivers State.

Ongoing Gas water Heater Installation at Graceland School Iriebe, Rivers State.