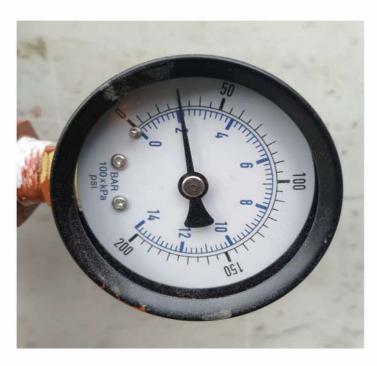

Otentique Personel at Work

Preparation of Concrete Plinths for Gas Tanks

LPG Tanks

Casting of Concrete Plinths for Gas Tanks

Gas Manifold with Pressure Gauge

Concrete Plinths for Gas Tanks

Installation of Gas Tanks

Intsalled Gas Water Heaters at Ikoyi, Lagos state

Gas line with Manifold and Gauge

Intsalled Gas Water Heaters at Ikoyi, Lagos state.

Intsalled Gas Water Heaters at Ikoyi, Lagos state.

Gas line with Manifold and Gauge

Gas manifold and Valve control

Gas water Heater with control valve and Gauge

Installed Gas water heater

Gas Gauge with gas flowing

Gas Gauge with gas flowing

Gas Manifold Installation