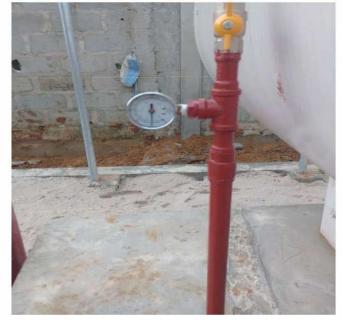

Intsalled Gas Water Heaters at Ikoyi, Lagos state

Gas line with Manifold and Gauge

Intsalled Gas Water Heaters at Ikoyi, Lagos state.

Intsalled Gas Water Heaters at Ikoyi, Lagos state.

Gas line with Manifold and Gauge

Gas manifold and Valve control

Gas water Heater with control valve and Gauge

Installed Gas water heater

Gas Gauge with gas flowing

Gas Gauge with gas flowing

Gas Manifold Installation